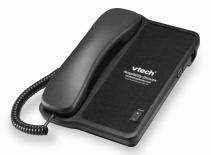

Matte Black

### Specifications

Colors: Matte Black, Ash Power Source: Line-powered Humidity:  $65\% \pm 20\%$ Temperature:  $25^{\circ}$  C  $\pm$   $10^{\circ}$  C

#### **Product Part Numbers**

Matte Black
Model No. A1100: 80-H001-04-000
1-Line Corded Lobby Phone,
0 Speed Dial Keys

Ash

80-H001-05-000

Matte Black

Ash

hoteltelephones.com

For more information and to view our extensive range of hotel telephones please visit our website.