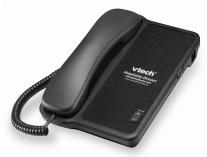

Matte Black

### Specifications

Colors: Matte Black, Ash Power Source: Line-powered Humidity:  $65\% \pm 20\%$ Temperature:  $25^{\circ}$  C  $\pm$   $10^{\circ}$  C

#### **Product Part Numbers**

Matte Black
Model No. A1100: 80-H001-04-000
1-Line Corded Lobby Phone,
0 Speed Dial Keys

Ash

80-H001-05-000

Matte Black

Ash

hoteltelephones.com

For more information and to view our extensive range of hotel telephones please visit our website.