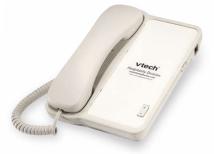

Ash

### Specifications

Colors: Matte Black, Ash Power Source: Line-powered Humidity:  $65\% \pm 20\%$ Temperature:  $25^{\circ}$  C  $\pm$   $10^{\circ}$  C

#### **Product Part Numbers**

Matte Black
Model No. A1100: 80-H001-04-000
1-Line Corded Lobby Phone,
0 Speed Dial Keys

Ash

80-H001-05-000

Matte Black

Ash

hoteltelephones.com

For more information and to view our extensive range of hotel telephones please visit our website.