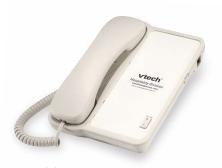

and cadmium
- 5-year limited warranty



Ash

### Specifications

Colors: Matte Black, Ash Power Source: Line-powered Humidity:  $65\% \pm 20\%$ Temperature:  $25^{\circ}$  C  $\pm$   $10^{\circ}$  C

#### Certifications:

- HAC
- FCC Part 15 Class B
- FCC Part 68
- IC - CE
- ETL
- RoHS

#### Cords:

- 12-foot standard coiled handset cord
- 20-foot standard telephone line cord
  - with RJ11 connectors



page 1/2







# Hospitality Division

## Classic Analog Corded Lobby Phone | 1-Line A1100

#### Dimensions

Master Carton Measurements: 12.6 in. x 9.3 in. x 10.2 , 9.1 lbs. 4 per carton Phone Measurements: 8.8 in. x 6 in. x 3.3 in.

#### **Product Part Numbers**

Matte Black
Model No. A1100: 80-H001-04-000
1-Line Corded Lobby Phone,
0 Speed Dial Keys

Ash

80-H001-05-000



Matte Black



Ash

hoteltelephones.com

For more information and to view our extensive range of hotel telephones please visit our website.

page 2/2

VHP 20121221