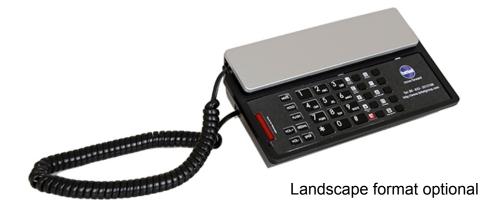

## **Special Features:**

- Small, Sleek, Verstile and Very Functional.
- High performance Speakerphone on base.
- Two high powered USB charge ports (optional).
- Patented Multi Function Cable provides Apple Lighting Connector, Apple Legacy 30 pin Connector, Micro USB Connectors for any Android, Blackberry, etc (optional).
- ProGard Keyboard; Our unique internal keyboard design provides greater reliability than conventional designs
- Redials the last number dialed and dialed number disappear within 5 minutes for guest's privacy
- Guest service buttons can be programmed manually or using Bittel's "Cloning" technology.
- Multiple colors optional for different hotel interior deisgns.
- Portrait and landscape format optional for different hotel decoration needs.