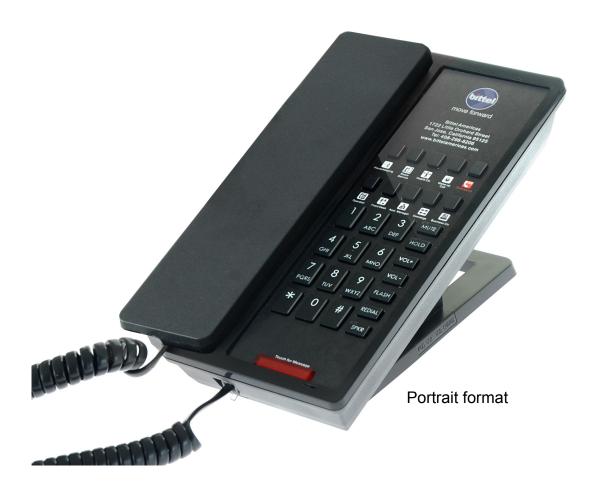

NEO corded annalogue speaker phone

NEO's Ultra thin design by Internationally renowned design firm, easily complements today's modern guestroom. Its small footprint makes managing the desk space easy. The optional high powered mobile device charger provides guests with convenient fast USB Charging and the patented MCC (Multi Connector Charging) allows your guest to charge multiple devices without using their own cables.

## **Special Features:**

- Small, Sleek, Verstile and Very Functional.
- High performance Speakerphone on base.
- Two high powered USB charge ports (optional).
- Patented Multi Function Cable provides Apple Lighting Connector, Apple Legacy 30 pin Connector, Micro USB Connectors for any Android, Blackberry, etc (optional).
- ProGard Keyboard; Our unique internal keyboard design provides greater reliability than conventional designs
- Redials the last number dialed and dialed number disappear within 5 minutes for guest's privacy
- Guest service buttons can be programmed manually or using Bittel's "Cloning" technology.
- Multiple colors optional for different hotel interior deisgns.
- Portrait and landscape format optional for different hotel decoration needs.

## **Main Features:**

- Full length faceplate for hotel's logo and dial instructions
- Compatible with all major hotel PBX message waiting formats
- Redials the last number dialed and dialed number disappear within 5 minutes for guest's privacy
- Up to 10 programmable service buttons.
- VOL+ and VOL-
- HAC feature
- RoHS, FCC approval
- Desk or wall mountable
- MUTE, HOLD, FLASH, REDIAL