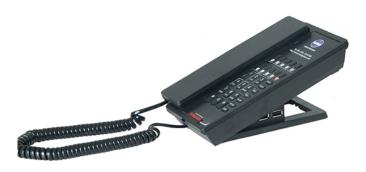

NEO corded annalogue speaker phone



NEO's Ultra thin design by Internationally renowned design firm, easily complements today's modern guestroom. Its small footprint makes managing the desk space easy. The optional high powered mobile device charger provides guests with convenient fast USB Charging and the patented MCC (Multi Connector Charging) allows your guest to charge multiple devices without using their own cables.



Optional charge base

## **Special Features:**

- Small, Sleek, Verstile and Very Functional.
- High performance Speakerphone on base.
- Two high powered USB charge ports (optional).
- Patented Multi Function Cable provides Apple Lighting Connector, Apple Legacy 30 pin Connector, Micro USB Connectors for any Android, Blackberry, etc (optional).
- ProGard Keyboard; Our unique internal keyboard design provides greater reliability than conventional designs
- Redials the last number dialed and dialed number disappear within 5 minutes for guest's privacy
- Guest service buttons can be programmed manually or using Bittel's "Cloning" technology.
- Multiple colors optional for different hotel interior deisgns.
- Portrait and landscape format optional for different hotel decoration needs.

## **M