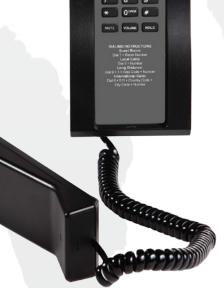

Serving the Hospitality Industry with Advanced IP and Analog Telephony Solutions Worldwide

Wall-Mount AFT-Series | Corded Analog Telephone

AFT-4100

## Features

- Full Duplex Handset
- Magnetic Hookswitch
- Hearing Aid Compatible
- Handset Volume Control and Release key
- Message Waiting & Ring Indicator on Handset
- Customizable Hotel Logo and Dialing Instructions on Faceplate

## AFT-4100

Single Line Wall-Mount Corded Telephone No Guest Service Keys