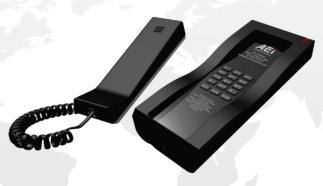

Serving the Hospitality Industry with Advanced IP and Analog Telephony Solutions Worldwide

Wall-Mount AFT-Series | Corded Analog Telephone

AFT-4100

## Features

- Full Duplex Handset
- Magnetic Hookswitch
- Hearing Aid Compatible
- Handset Volume Control and Release key
- Message Waiting & Ring Indicator on Handset
- Customizable Hotel Logo and Dialing Instructions on Faceplate

## AFT-4100

Single Line Wall-Mount Corded Telephone No Guest Service Keys