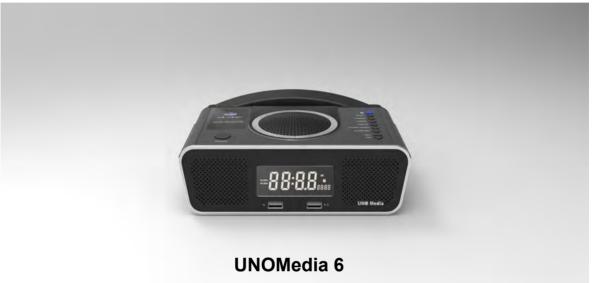

# **UNO**Media 6

Bittel recently unveiled new generation multi-media centre called UNOMedia 6, which combines the essential features & functions required by hotels such as Bluetooth, NFC, charging station, radio, alarm clock and hotel phone in ONE.

UNOMedia 6 is a multi-media loudspeaker phone which combines telephone and loudspeaker together. The loudspeaker part is an independent module; it can be detached from the phone and can be sold alone.

### Main features

- Clear and Striking LCD display and the brightness can be adjusted
- Supporting Bluetooth 2.1 + EDR, paired connection without password
- Two USB Charging Ports for portable type mobile devices, such as Apple, Samsung, HTC, etc
- Audio input cable
- Multi-Function Cable, supporting portable type mobile device, such as Apple, Samsung, HTC, etc (Optional)
- Back-up battery Time and Alarm can also well work without external power
- 3 speed dial memory keys
- Program memory keys with R.P master cloner and handheld cloner
- Push-draw style individuation faceplate ,easy printing the hotel logo and user guide
- Message waiting light compatible with main PBX, MWL indicator
- Hearing aid compatible handset
- Handset volume in 3 levels control
- Ringer volume to high or low control
- Easy ports to connect iPod, MP3 audio device, premium stereo acoustics
- Adjust clock time with special wireless timing cloner