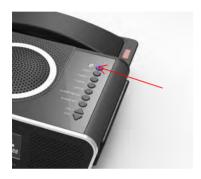

### **Bluetooth**

- Bluetooth connection is initiated automatically by placing mobile devices near the UNOMedia 6.
- Specially designed Bluetooth features for Hotels address both the ease of use and security concerns for hotels.