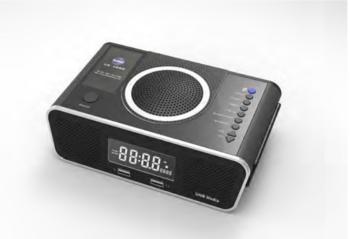

### Main features

- Clear and Striking LCD display and the brightness can be adjusted
- Supporting Bluetooth 2.1 + EDR, paired connection without password
- Two USB Charging Ports for portable type mobile devices, such as Apple, Samsung, HTC, etc
- Audio input cable
- Multi-Function Cable, supporting portable type mobile device, such as Apple, Samsung, HTC, etc (Optional)
- Back-up battery Time and Alarm can also well work without external power
- 3 speed dial memory keys
- Program memory keys with R.P master cloner and handheld cloner
- Push-draw style individuation faceplate ,easy printing the hotel logo and user guide
- Message waiting light compatible with main PBX, MWL indicator
- Hearing aid compatible handset
- Handset volume in 3 levels control
- Ringer volume to high or low control
- Easy ports to connect iPod, MP3 audio device, premium stereo acoustics
- Adjust clock time with special wireless timing cloner

## Alarm & Radio

- · Outstanding Clock and Alarm.
- Patented Clock Adjusted by Remote Cloner: It's easy and convenient to adjust the time, which can save labor cost and improve accuracy rate.
- Alarm, Radio, Audio Play and FM with Auto Selecting Channel Function.