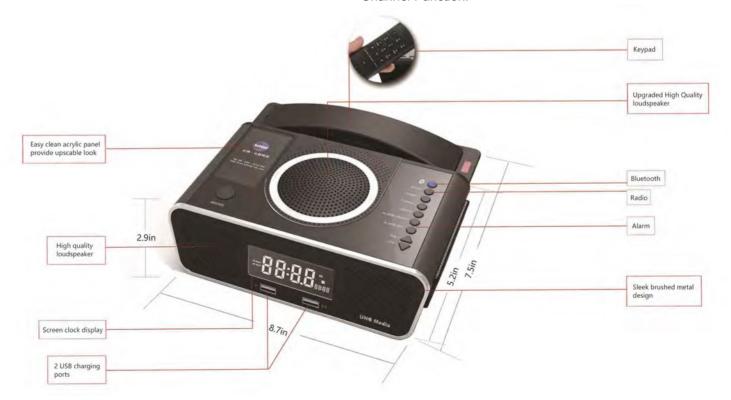

# **UNO**Media 6

Bittel recently unveiled new generation multi-media centre called UNOMedia 6, which combines the essential features & functions required by hotels such as Bluetooth, NFC, charging station, radio, alarm clock and hotel phone in ONE.

### Main features

- Clear and Striking LCD display and the brightness can be adjusted
- Supporting Bluetooth 2.1 + EDR, paired connection without password
- Two USB Charging Ports for portable type mobile devices, such as Apple, Samsung, HTC, etc
- Audio input cable
- Multi-Function Cable, supporting portable type mobile device, such as Apple, Samsung, HTC, etc (Optional)
- Back-up battery Time and Alarm can also well work without external power
- 3 speed dial memory keys
- Program memory keys with R.P master cloner and handheld cloner
- Push-draw style individuation faceplate ,easy printing the hotel logo and user guide
- Message waiting light compatible with main PBX, MWL indicator
- Hearing aid compatible handset
- Handset volume in 3 levels control
- Ringer volume to high or low control
- Easy ports to connect iPod, MP3 audio device, premium stereo acoustics
- Adjust clock time with special wireless timing cloner

## **High Quality Stereo Speakers**

- High performance sound system brings the full audio experience to guests.
- Can also be used as high quality conference station.
- Three speakers for a full-range listening experience.

### **Bluetooth**

- Bluetooth connection is initiated automatically by placing mobile devices near the UNOMedia 6.
- Specially designed Bluetooth features for Hotels address both the ease of use and security concerns for hotels.

## **Convenient Charging Function**

- Patented Multi Function Cable provides multiple charging ports allowing guests to charge even if they left their charger at home.
- Extensive support for all brands of mobile devices, Apple, Android, ....

## Alarm & Radio

- · Outstanding Clock and Alarm.
- Patented Clock Adjusted by Remote Cloner: It's easy and convenient to adjust the time, which can save labor cost and improve accuracy rate.
- Alarm, Radio, Audio Play and FM with Auto Selecting Channel Function.