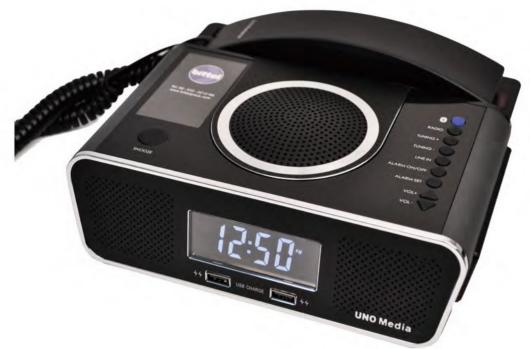

# **UNO**Media 6

Bittel recently unveiled new generation multi-media centre called UNOMedia 6, which combines the essential features & functions required by hotels such as Bluetooth, NFC, charging station, radio, alarm clock and hotel phone in ONE.

UNOMedia 6 is a multi-media loudspeaker phone which combines telephone and loudspeaker together. The loudspeaker part is an independent module; it can be detached from the phone and can be sold alone.

### Main features

- Clear and Striking LCD display and the brightness can be adjusted
- Supporting Bluetooth 2.1 + EDR, paired connection without password
- Two USB Charging Ports for portable type mobile devices, such as Apple, Samsung, HTC, etc
- Audio input cable
- Multi-Function Cable, supporting portable type mobile device, such as Apple, Samsung, HTC, etc (Optional)
- Back-up battery Time and Alarm can also well work without external power
- 3 speed dial memory keys
- Program memory keys with R.P master cloner and handheld cloner
- Push-draw style individuation faceplate ,easy printing the hotel logo and user guide
- Message waiting light compatible with main PBX, MWL indicator
- Hearing aid compatible handset
- Handset volume in 3 levels control
- Ringer volume to high or low control
- Easy ports to connect iPod, MP3 audio device, premium stereo acoustics
- Adjust clock time with special wireless timing cloner