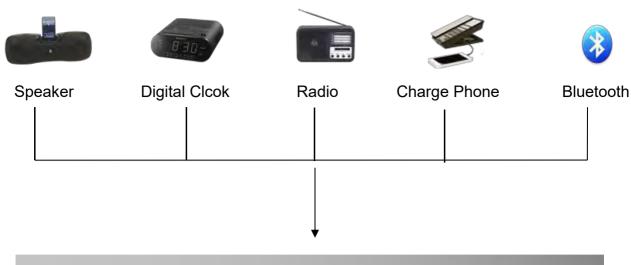

# **UNO**Media 6

Bittel recently unveiled new generation multi-media centre called UNOMedia 6, which combines the essential features & functions required by hotels such as Bluetooth, NFC, charging station, radio, alarm clock and hotel phone in ONE.

## **High Quality Stereo Speakers**

- High performance sound system brings the full audio experience to guests.
- Can also be used as high quality conference station.
- Three speakers for a full-range listening experience.

### **Bluetooth**

- Bluetooth connection is initiated automatically by placing mobile devices near the UNOMedia 6.
- Specially designed Bluetooth features for Hotels address both the ease of use and security concerns for hotels.

## **Convenient Charging Function**

- Patented Multi Function Cable provides multiple charging ports allowing guests to charge even if they left their charger at home.
- Extensive support for all brands of mobile devices, Apple, Android, ....

## Alarm & Radio

- · Outstanding Clock and Alarm.
- Patented Clock Adjusted by Remote Cloner: It's easy and convenient to adjust the time, which can save labor cost and improve accuracy rate.
- Alarm, Radio, Audio Play and FM with Auto Selecting Channel Function.