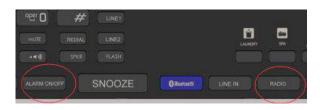

# Alarm & Radio

- Outstanding Clock and Alarm.
- Patented Clock Adjusted by Remote Cloner: It's easy and convenient to adjust the time, which can save labor cost and improve accuracy rate.
- Alarm, Radio, Audio Play and FM with Auto Selecting Channel Function.

#### Main features

- Clear and Striking LCD display and the brightness can be adjusted
- Supporting Bluetooth 2.1 + EDR, paired connection without password
- Four USB Charging Ports for portable type mobile devices, such as Apple, Samsung, HTC, etc
- Audio input cable
- Multi-Function Cable, supporting portable type mobile device, such as Apple, Samsung, HTC, etc
- Back-up battery Time and Alarm can also well work without external power
- 9 speed dial memory keys
- Program memory keys with R.P master cloner and handheld cloner
- Push-draw style individuation faceplate ,easy printing the hotel logo and user guide
- Message waiting light compatible with main PBX, MWL indicator and withdraw feature
- Hearing aid compatible handset
- Speaker and handset volume in 3 level control
- Ringer volume to high or low control, two line control intelligently
- Busy tone disconnect automatically
- Redials the last number dialed and dialed number disappear within 5 minutes
- Hold current call in waiting mode
- Mute ,SPEAKER
- LINE1, LINE2 and Conference
- Easy ports to connect iPod, MP3 audio device, premium stereo acoustics
- Adjust clock time with special wireless timing cloner