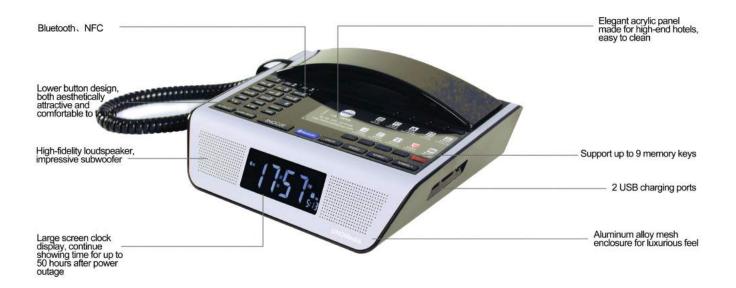

# **UNO** Media 5

Bittel recently unveiled new generation multi-media centre called UM 5, which combines the essential features & functions required by hotels such as Bluetooth, NFC, charging station, radio, alarm clock and hotel phone in ONE. UM 5 adopts high-grade aluminum alloy faceplate with elegant acrylic panel to keep consistency with hotels' concept & style. Premium loudspeaker with impressive subwoofer performance is definitely comparable with other mainstream speakers. Up to 7 charging ports(4 USB smart charging ports & 1 MFC cable) can perfectly satisfy the charging demands for iDevice, Android and other portable devices. UM 5 brings major changes to hotels.

# **High Quality Stereo Speakers**

- High performance sound system brings the full audio experience to guests.
- Can also be used as high quality conference station.

# **Convenient Charging Function**

- Patented Multi Function Cable provides multiple charging ports allowing guests to charge even if they left their charger at home.
- Four additional powerful USB charging ports.
- Extensive support for all brands of mobile devices, Apple, Android, ....

#### **Bluetooth & NFC**

- NFC (Near Field Communication) enabled touchless pairing.
- Bluetooth connection is initiated automatically by placing mobile devices near the UNOMedia5.
- Specially designed Bluetooth features for Hotels address both the ease of use and security concerns for hotels.

#### Main features

- Clear and Striking LCD display and the brightness can be adjusted
- Supporting Bluetooth 2.1 + EDR, paired connection without password
- Four USB Charging Ports for portable type mobile devices, such as Apple, Samsung, HTC, etc
- Audio input cable
- Multi-Function Cable, supporting portable type mobile device, such as Apple, Samsung, HTC, etc
- Back-up battery Time and Alarm can also well work without external power
- 9 speed dial memory keys
- Program memory keys with R.P master cloner and handheld cloner
- Push-draw style individuation faceplate ,easy printing the hotel logo and user guide
- Message waiting light compatible with main PBX, MWL indicator and withdraw feature
- Hearing aid compatible handset
- Speaker and handset volume in 3 level control
- Ringer volume to high or low control, two line control intelligently
- Busy tone disconnect automatically
- Redials the last number dialed and dialed number disappear within 5 minutes
- Hold current call in waiting mode
- Mute ,SPEAKER
- LINE1, LINE2 and Conference
- Easy ports to connect iPod, MP3 audio device, premium stereo acoustics
- Adjust clock time with special wireless timing cloner