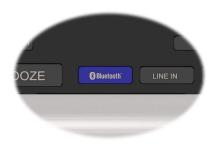

#### **Bluetooth & NFC**

- NFC (Near Field Communication) enabled touchless pairing.
- Bluetooth connection is initiated automatically by placing mobile devices near the UNOMedia5.
- Specially designed Bluetooth features for Hotels address both the ease of use and security concerns for hotels.