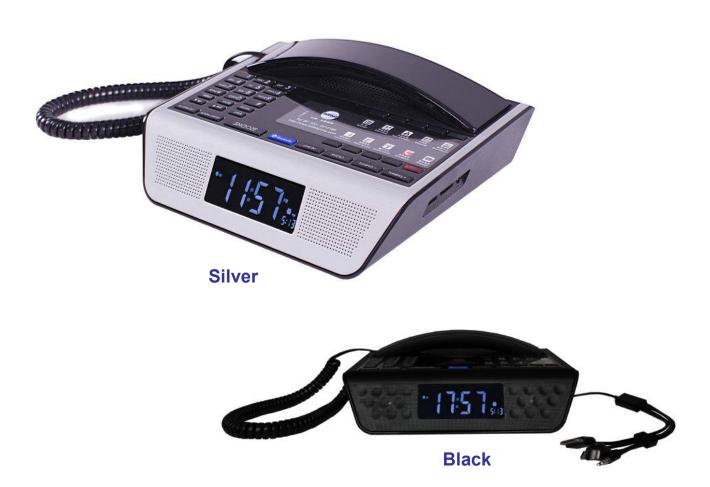

# **UNO** Media 5

Bittel recently unveiled new generation multi-media centre called UM 5, which combines the essential features & functions required by hotels such as Bluetooth, NFC, charging station, radio, alarm clock and hotel phone in ONE. UM 5 adopts high-grade aluminum alloy faceplate with elegant acrylic panel to keep consistency with hotels' concept & style. Premium loudspeaker with impressive subwoofer performance is definitely comparable with other mainstream speakers. Up to 7 charging ports(4 USB smart charging ports & 1 MFC cable) can perfectly satisfy the charging demands for iDevice, Android and other portable devices. UM 5 brings major changes to hotels.

# **Specification**

**Dimension:** 208x182x84(mm) **Handset cord:** 3.66m.

Line cord: 2.0mm
Weight: 1400g
Color: Black, Silvery
Working Voltage: 241/

Working Voltage: 24V~60V Power Adaptor : 7.5V 3A

**Loudspeaker**:  $\Phi$ 40 3W 4  $\Omega$  inner magnetic, full frequency **Charging Current:** the maximum for single device is 5V 1.6A, the maximum for two devices is 5V 3.2A