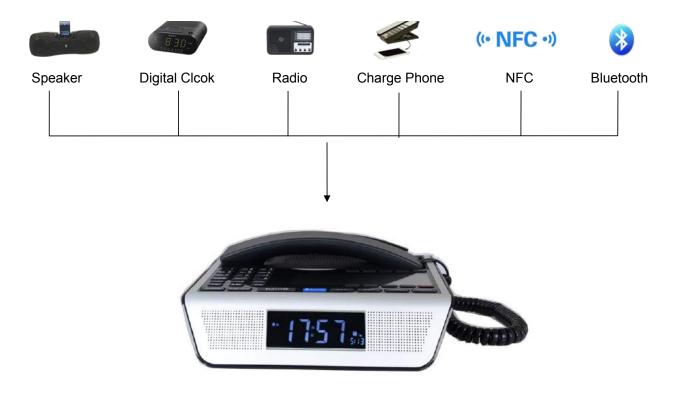

# **UNO** Media 5

Bittel recently unveiled new generation multi-media centre called UM 5, which combines the essential features & functions required by hotels such as Bluetooth, NFC, charging station, radio, alarm clock and hotel phone in ONE. UM 5 adopts high-grade aluminum alloy faceplate with elegant acrylic panel to keep consistency with hotels' concept & style. Premium loudspeaker with impressive subwoofer performance is definitely comparable with other mainstream speakers. Up to 7 charging ports(4 USB smart charging ports & 1 MFC cable) can perfectly satisfy the charging demands for iDevice, Android and other portable devices. UM 5 brings major changes to hotels.

#### **Bluetooth & NFC**

- NFC (Near Field Communication) enabled touchless pairing.
- Bluetooth connection is initiated automatically by placing mobile devices near the UNOMedia5.
- Specially designed Bluetooth features for Hotels address both the ease of use and security concerns for hotels.

# Alarm & Radio

- Outstanding Clock and Alarm.
- Patented Clock Adjusted by Remote Cloner: It's easy and convenient to adjust the time, which can save labor cost and improve accuracy rate.
- Alarm, Radio, Audio Play and FM with Auto Selecting Channel Function.